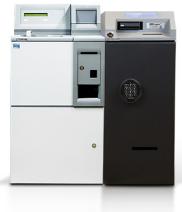

#### Solution

After a consultation with SUZOHAPP to discuss their updated requirements and new solutions, JH Coaches implemented the SCAN COIN CDS-820i for coin deposit integrated with the CashComplete™ SDS-150 for note deposit - the most cost effective solution for their cash levels. The CDS-820i is a robust coin deposit solution that offers strong reliability and uptime. With the latest sensor technology it is highly accurate and reliable in